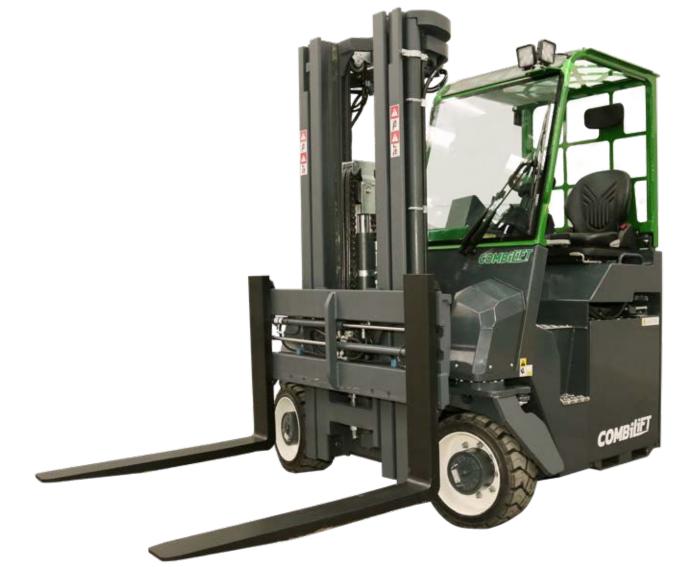

**COMBILIT** LIFTING INNOVATION

The innovative Combi-CBE4 is designed to increase productivity, improve safety and help increase your storage capacity both indoors & outdoors.

## **COMBi-CBE4**

| EF. | DESCRIPTION                                       | STANDARD                                        | Multi-Directional                                                                               |
|-----|---------------------------------------------------|-------------------------------------------------|-------------------------------------------------------------------------------------------------|
| 1a  | Standard Lift Height                              | 4040mm                                          |                                                                                                 |
| 1b  | Free Lift Height                                  | Omm                                             |                                                                                                 |
| 2   | Height Mast Closed                                | 2900mm                                          |                                                                                                 |
| 3   | Max. (Mast raised)                                | 5050mm                                          |                                                                                                 |
| 4   | Overall Length                                    | 2893mm                                          |                                                                                                 |
| 5   | Ground Clearance Under Mast                       | 152mm                                           |                                                                                                 |
| 6   | Ground Clearance to Wheelbase Centre              | 125mm                                           |                                                                                                 |
| 7   | Height of Overhead Guard                          | 2356mm                                          |                                                                                                 |
| 8   | Width                                             | 1650mm                                          |                                                                                                 |
| 9   | Outside Spread of Fork Arms                       | 1500mm                                          |                                                                                                 |
| 10  | Track Front                                       | 1395mm                                          |                                                                                                 |
| 11  | Load Centre Distance                              | 600mm                                           |                                                                                                 |
| 12  | Overhang Front                                    | 365mm                                           |                                                                                                 |
| 13  | Wheelbase                                         | 1350mm                                          |                                                                                                 |
| 14  | Overhang Back                                     | 153mm                                           |                                                                                                 |
| 15  | Length From Face of Fork                          | 1870mm                                          | Features Include:<br>• Open cabin                                                               |
| 16  | Approach Angle                                    | 30°                                             |                                                                                                 |
| 17  | Ramp Angle                                        | 20°                                             |                                                                                                 |
| 18  | Departure Angle                                   | 30°                                             | <ul> <li>Load sensing steering</li> </ul>                                                       |
| 19  | Forward Tilt                                      | 3°                                              | <ul> <li>4-Way lever positioning of wheels</li> <li>System Communication via CAN-BUS</li> </ul> |
| 20  | Backward Tilt                                     | 7°                                              |                                                                                                 |
| 21  | Minimum Outside Radius                            | 1670mm                                          |                                                                                                 |
|     |                                                   | <ul> <li>Multi-directional operation</li> </ul> |                                                                                                 |
| Α   | Capacity                                          | 4000 kg                                         | <ul> <li>3 wheel electric drive</li> <li>Powered by AC technology</li> </ul>                    |
| В   | Unladen Weight                                    | 8750 kg                                         |                                                                                                 |
| С   | Maximum Ground Speed                              | 11 km/h                                         |                                                                                                 |
| D   | Gradeability                                      | 10%                                             |                                                                                                 |
| Е   | Battery Capacity                                  | 72 V / 775 Ah                                   | Distributed by:                                                                                 |
| F   | AC Electric Traction Motor x 3                    | 2 x 3 kW (front) / 1 x 5 kW (rear)              |                                                                                                 |
| G   | AC Electric Pump Motor                            | 19 kW                                           |                                                                                                 |
| н   | Fork Section                                      | 150mm x 50mm x 1065mm                           |                                                                                                 |
| 1   | 21 x 9 x 22 Front Tyre x 2 (Solid Rubber)         | OD 533mm / Width 229mm                          |                                                                                                 |
| J   | 28 x 10 x 22 Rear Tyre x 1 (Super Elastic Rubber) | OD 711mm / Width 254mm                          |                                                                                                 |
| К   | Standard Colour                                   | Green and Grey                                  |                                                                                                 |
| L   | Suspension Seat                                   | Grammer MSG 65                                  |                                                                                                 |