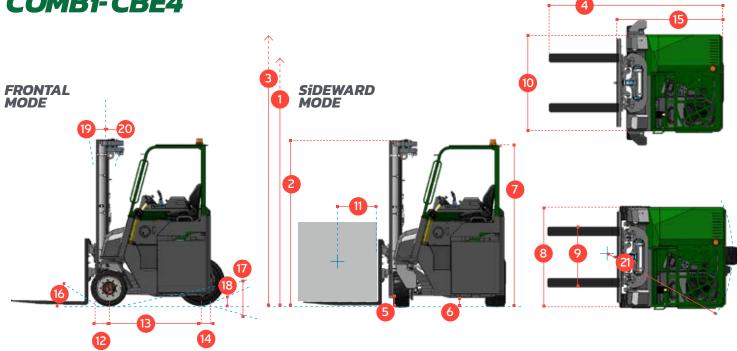

## **COMBi-CBE4**

| EF. | DESCRIPTION                                       | STANDARD                                        | Multi-Directional                                                                               |
|-----|---------------------------------------------------|-------------------------------------------------|-------------------------------------------------------------------------------------------------|
| 1a  | Standard Lift Height                              | 4040mm                                          |                                                                                                 |
| 1b  | Free Lift Height                                  | Omm                                             |                                                                                                 |
| 2   | Height Mast Closed                                | 2900mm                                          |                                                                                                 |
| 3   | Max. (Mast raised)                                | 5050mm                                          |                                                                                                 |
| 4   | Overall Length                                    | 2893mm                                          |                                                                                                 |
| 5   | Ground Clearance Under Mast                       | 152mm                                           |                                                                                                 |
| 6   | Ground Clearance to Wheelbase Centre              | 125mm                                           |                                                                                                 |
| 7   | Height of Overhead Guard                          | 2356mm                                          |                                                                                                 |
| 8   | Width                                             | 1650mm                                          |                                                                                                 |
| 9   | Outside Spread of Fork Arms                       | 1500mm                                          |                                                                                                 |
| 10  | Track Front                                       | 1395mm                                          |                                                                                                 |
| 11  | Load Centre Distance                              | 600mm                                           |                                                                                                 |
| 12  | Overhang Front                                    | 365mm                                           |                                                                                                 |
| 13  | Wheelbase                                         | 1350mm                                          |                                                                                                 |
| 14  | Overhang Back                                     | 153mm                                           |                                                                                                 |
| 15  | Length From Face of Fork                          | 1870mm                                          | Features Include:<br>• Open cabin                                                               |
| 16  | Approach Angle                                    | 30°                                             |                                                                                                 |
| 17  | Ramp Angle                                        | 20°                                             |                                                                                                 |
| 18  | Departure Angle                                   | 30°                                             | <ul> <li>Load sensing steering</li> </ul>                                                       |
| 19  | Forward Tilt                                      | 3°                                              | <ul> <li>4-Way lever positioning of wheels</li> <li>System Communication via CAN-BUS</li> </ul> |
| 20  | Backward Tilt                                     | 7°                                              |                                                                                                 |
| 21  | Minimum Outside Radius                            | 1670mm                                          |                                                                                                 |
|     |                                                   | <ul> <li>Multi-directional operation</li> </ul> |                                                                                                 |
| Α   | Capacity                                          | 4000 kg                                         | <ul> <li>3 wheel electric drive</li> <li>Powered by AC technology</li> </ul>                    |
| В   | Unladen Weight                                    | 8750 kg                                         |                                                                                                 |
| С   | Maximum Ground Speed                              | 11 km/h                                         |                                                                                                 |
| D   | Gradeability                                      | 10%                                             |                                                                                                 |
| Е   | Battery Capacity                                  | 72 V / 775 Ah                                   | Distributed by:                                                                                 |
| F   | AC Electric Traction Motor x 3                    | 2 x 3 kW (front) / 1 x 5 kW (rear)              |                                                                                                 |
| G   | AC Electric Pump Motor                            | 19 kW                                           |                                                                                                 |
| н   | Fork Section                                      | 150mm x 50mm x 1065mm                           |                                                                                                 |
| 1   | 21 x 9 x 22 Front Tyre x 2 (Solid Rubber)         | OD 533mm / Width 229mm                          |                                                                                                 |
| J   | 28 x 10 x 22 Rear Tyre x 1 (Super Elastic Rubber) | OD 711mm / Width 254mm                          |                                                                                                 |
| К   | Standard Colour                                   | Green and Grey                                  |                                                                                                 |
| L   | Suspension Seat                                   | Grammer MSG 65                                  |                                                                                                 |